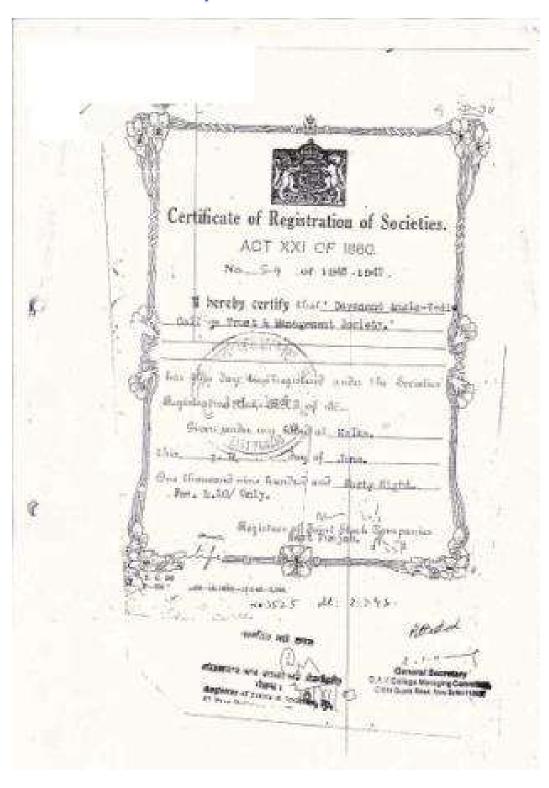

|   |

# **SOCIETIES / TRUST REGISTRATION**



# RECOGNITION CERTIFICATE



CERTIFICATE

Annex. - 3/4



#### कमांक/CERT10037/2020/NOCR2010159

दिनांक: 01-07-2020

It is hereby certified that the Recognition of School DAV PUBLIC SCHOOL, situated at DUDHICHUA PROJECT ,NCL SINGRAULI MP 486888, District Singrouli in the state of Madhya Pradesh bearing UDISE Code No. 23500822904 is hereby extended, for the purpose of Affiliation with the for Renew till -Expiry Year- under the MP State Recognition Rule (मान्यता नियम) 2017 on following terms and conditions -

- School should admit students only up to the level for which recognition is granted. If School is found violating rules then Department is viable to take
  any action, including Cancellation of Recognition of School.
- Latest Recognition Certificate of School should be displayed in S